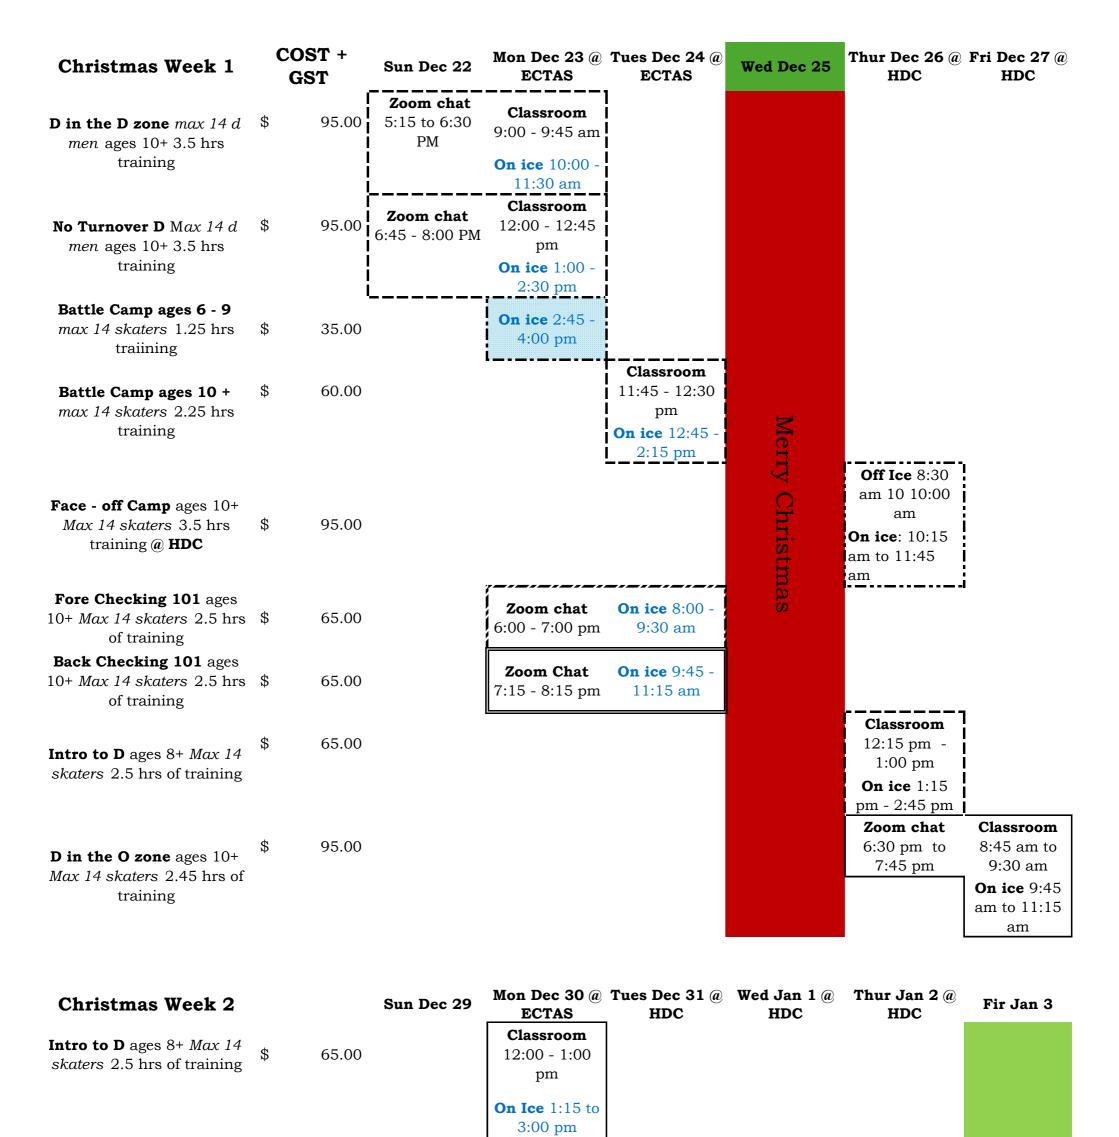

No Turnover D Max 12 d men ages 10+ 3.5 hrs \$ 115.00 training

D in the O zone ages 10+ Max 14 skaters 2.45 hrs of \$ 115.00 training AT HDC

| <b>Zoom Call</b><br>6:30 pm -7:45<br>pm | <b>Classroom</b><br>12:45 - 1:30 |  |
|-----------------------------------------|----------------------------------|--|
|                                         | <b>On Ice</b> 1:45 - 4:00 pm     |  |