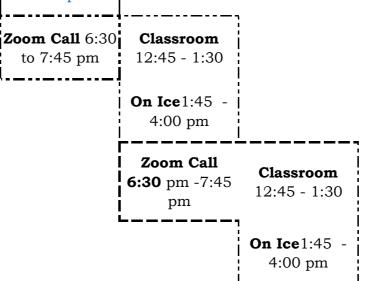

No Turnover D Max 12 d men ages 10+ 3.5 hrs \$ 115.00 training

D in the O zone ages 10+ Max 14 skaters 2.45 hrs of \$ 115.00 training AT HDC

| <b>Zoom Call</b><br>6:30 pm -7:45<br>pm | <b>Classroom</b><br>12:45 - 1:30 |  |
|-----------------------------------------|----------------------------------|--|
|                                         | <b>On Ice</b> 1:45 - 4:00 pm     |  |